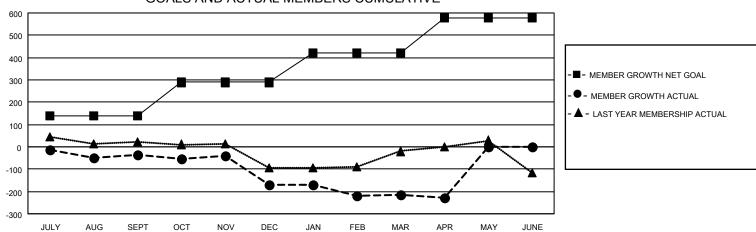

## Multiple District 11

| Clubs                 |               |           |               | Members               |                           |                         |                                                    |
|-----------------------|---------------|-----------|---------------|-----------------------|---------------------------|-------------------------|----------------------------------------------------|
| RESULTS FOR 2022-2023 |               |           |               | RESULTS FOR 2022-2023 |                           |                         |                                                    |
| QUARTER               | NEW CLUB GOAL | NEW CLUBS | DROPPED CLUBS | QUARTER               | MEMBER GROWTH NET<br>GOAL | MEMBER GROWTH<br>ACTUAL | DROPPED<br>MEMBERS ACTUAL<br>(including transfers) |
| JULY/AUG/SEPT         | 0             | 0         | 2             | JULY/AUG/SE           | PT 137                    | 178                     | 194                                                |
| OCT/NOV/DEC           | 6             | 0         | 5             | OCT/NOV/DEC           | 152                       | 234                     | 347                                                |
| JAN/FEB/MAR           | 2             | 0         | 6             | JAN/FEB/MAR           | 132                       | 226                     | 231                                                |
| APR/MAY/JUNE          | 8             | 0         | 0             | APR/MAY/JUN           | IE 158                    | 63                      | 67                                                 |

## GOALS AND ACTUAL MEMBERS CUMULATIVE

| DROPPED CLUBS: 13 |     | 188 CLUBS OF 367 ADDED 1 OR<br>MORE NEW MEMBERS | GENDER DISTRIBUTION  MALE 6,049 (64.58%) |                |
|-------------------|-----|-------------------------------------------------|------------------------------------------|----------------|
|                   |     |                                                 | FEMALE                                   | 3,312 (35.36%) |
| DROPPED MEMBERS   |     |                                                 | NON BINARY                               | 1 (0.01%)      |
| DECEASED          | 145 |                                                 | PREFER NOT TO ANSWER                     | 4 (0.04%)      |
| CLUB CANCELLED    | 53  |                                                 | TOTAL FAMILY UNIT MEMBERS                | 1.876          |
| OTHER 641         |     | CLICK HERE FOR CUMULATIVE                       | TOTAL PAINILY UNIT MEMBERS 1,070         |                |
| TOTAL             | 839 | MEMBERSHIP DATA                                 | FAMILY MEMBERS PAYING HAL<br>DUES        | F 960          |