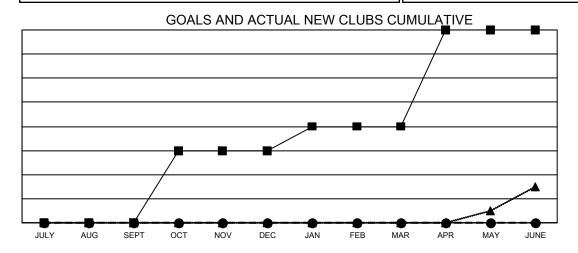

## Multiple District 11

| Clubs                 |               |           |               | Members               |                           |                         |                                                    |
|-----------------------|---------------|-----------|---------------|-----------------------|---------------------------|-------------------------|----------------------------------------------------|
| RESULTS FOR 2022-2023 |               |           |               | RESULTS FOR 2022-2023 |                           |                         |                                                    |
| QUARTER               | NEW CLUB GOAL | NEW CLUBS | DROPPED CLUBS | QUARTER               | MEMBER GROWTH NET<br>GOAL | MEMBER GROWTH<br>ACTUAL | DROPPED<br>MEMBERS ACTUAL<br>(including transfers) |
| JULY/AUG/SEPT         | 0             | 0         | 2             | JULY/AUG/SE           | PT 137                    | 178                     | 194                                                |
| OCT/NOV/DEC           | 6             | 0         | 5             | OCT/NOV/DEC           | 152                       | 234                     | 347                                                |
| JAN/FEB/MAR           | 2             | 0         | 6             | JAN/FEB/MAR           | 132                       | 226                     | 231                                                |
| APR/MAY/JUNE          | 8             | 0         | 0             | APR/MAY/JUN           | IE 158                    | 63                      | 67                                                 |

■ - CURRENT YEAR GOALS FOR NEW CLUBS

CURRENT YEAR ACTUAL NEW CLUBS

- ▲ - LAST YEAR ACTUAL NEW CLUBS